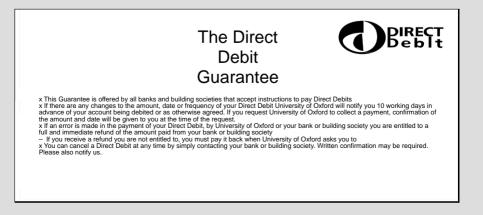

Banks and building societies may not accept Direct Debit Instructions for some types of account

DDI2

This guarantee should be detached and retained by the payer.